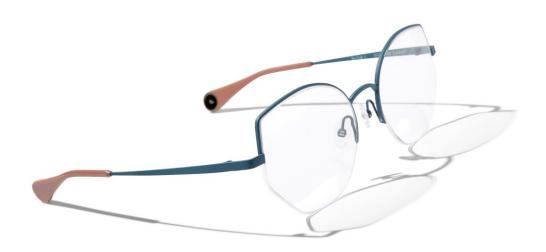

### **BE CULT 1+2**

Material: Metal - 2 shapes, 5 colours

Trendy, edgy, BIG and thin – these are the required ingredients for your frames to BE CULT! The shapes are anything BUT boring. What do you see? A hexagon, a butterfly or maybe even a SPIDER? WOOW!

"The shapes of BE CULT are wild and a little crazy. We designed the frames in ultra-thin metal, making them flattering, yet easy to wear," says Claire Ferreira, Designer at WOOW Eyewear.

Be Cult1 col. 901