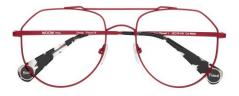

### **BE CULT 1+2**

Material: Metal - 2 shapes, 5 colours

Trendy, edgy, BIG and thin – these are the required ingredients for your frames to BE CULT! The shapes are anything BUT boring. What do you see? A hexagon, a butterfly or maybe even a SPIDER? WOOW!

"The shapes of BE CULT are wild and a little crazy. We designed the frames in ultra-thin metal, making them flattering, yet easy to wear," says Claire Ferreira, Designer at WOOW Eyewear.

Be Cult1 col. 901

Be Cult2 col. 9332