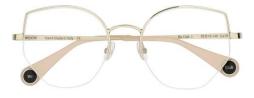

### **BE CULT 1+2**

Material: Metal - 2 shapes, 5 colours

Trendy, edgy, BIG and thin – these are the required ingredients for your frames to BE CULT! The shapes are anything BUT boring. What do you see? A hexagon, a butterfly or maybe even a SPIDER? WOOW!

"The shapes of BE CULT are wild and a little crazy. We designed the frames in ultra-thin metal, making them flattering, yet easy to wear," says Claire Ferreira, Designer at WOOW Eyewear.

Be Cult1 col. 901