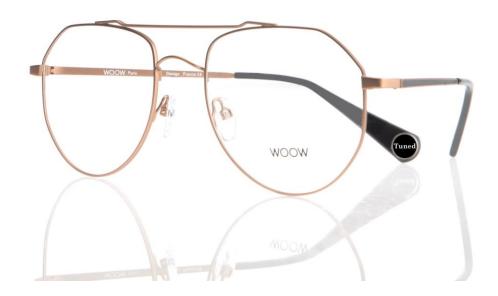

#### STAY TUNED 1+2

Material: Metal - 2 shapes, 6 colours

This WIRED concept will give you an electric WOOW feel. You won't be able to take your eyes off the top bar which resembles an ELECTRIC signal! STAY TUNED with the neo-70's.

Stay Tuned1 col. 982M

Stay Tuned2 col. 9335