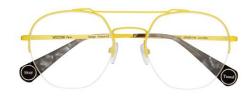

#### STAY TUNED 1+2

Material: Metal - 2 shapes, 6 colours

This WIRED concept will give you an electric WOOW feel. You won't be able to take your eyes off the top bar which resembles an ELECTRIC signal! STAY TUNED with the neo-70's.

Stay Tuned1 col. 982M

Stay Tuned2 col. 9335