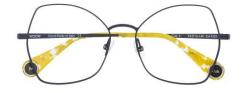

### **BE CULT 1+2**

Material: Metal - 2 shapes, 5 colours

Trendy, edgy, BIG and thin – these are the required ingredients for your frames to BE CULT! The shapes are anything BUT boring. What do you see? A hexagon, a butterfly or maybe even a SPIDER? WOOW!

Be Cult2 col. 9332